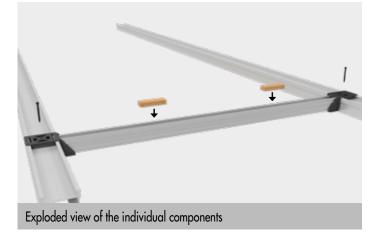

The support clips **can be combined with an individually cut-to-length EVO Light** aluminium system profile and clicked into the desired point of the substructure or **mounted using the supplied fastening screws**. The cork pads are then simply inserted into the top of the EVO Light aluminium system profile. They are used **to dampen foot fall noise**.

## IMAGES OF APPLICATIONS