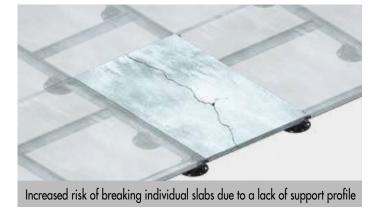

## PRODUCT DESCRIPTION

The support clip set consists of **two individual clips as well as two cork pads**. The set is used to **support the terrace covering**, is a **flexible and high-quality** alternative to conventional support measures, thereby **preventing the stone slab from breaking**. When installing particularly large-format stone slabs, these can easily break due to a **lack of support** below the covering. The support clip set can **be used to avoid this**. The support can **be integrated into the actual substructure very quickly and easily**.

### IMAGES OF APPLICATIONS

Increased risk of breaking after mounting the support clip set

Page 1 of 2