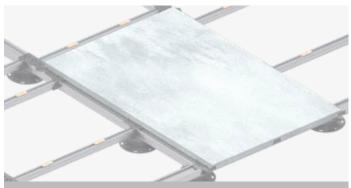

## PRODUCT DESCRIPTION

The support clip set consists of **two individual clips as well as two cork pads**. The set is used to **support the terrace covering**, is a **flexible and high-quality** alternative to conventional support measures, thereby **preventing the stone slab from breaking**. When installing particularly large-format stone slabs, these can easily break due to a **lack of support** below the covering. The support clip set can **be used to avoid this**. The support can **be integrated into the actual substructure very quickly and easily**.

## IMAGES OF APPLICATIONS