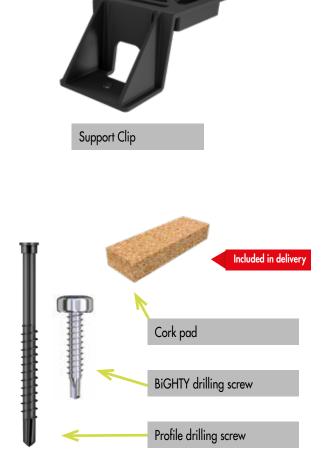

## PRODUCT DESCRIPTION

The support clip set consists of **two individual clips as well as two cork pads**. The set is used to **support the terrace covering**, is a **flexible and high-quality** alternative to conventional support measures, thereby **preventing the stone slab from breaking**. When installing particularly large-format stone slabs, these can easily break due to a **lack of support** below the covering. The support clip set can **be used to avoid this**. The support can **be integrated into the actual substructure very quickly and easily**.

The support clips **can be combined with an individually cut-to-length EVO Light** aluminium system profile and clicked into the desired point of the substructure or **mounted using the supplied fastening screws**. The cork pads are then simply inserted into the top of the EVO Light aluminium system profile. They are used **to dampen foot fall noise**.

### PRODUCT TABLE

| ArtNo. | Designation      | Included in delivery                                                                                                      | PU |
|--------|------------------|---------------------------------------------------------------------------------------------------------------------------|----|
| 945970 | Support-Clip Set | 2 x Support clips<br>2 x Cork Pads<br>2 x BiGHTY drilling screw 4,8 x 25<br>2 x Aluminium Profile drilling screw 4,2 x 35 | 3  |