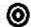

### DRAWINGS

WATTLE FENCE FITTING

WATTLE FENCE SCREW

Ø 8,0 X 35 MM

CLICKYFIX-SCREW

Ø 4,2 X 22 MM

If you are not familiar with how this product is used, and particularly with the product's intended use, please contact our Application Technology department (technik@eurotec.team).