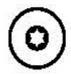

### DRAWINGS

WATTLE FENCE FITTING

WATTLE FENCE SCREW

Ø 8,0 X 35 MM

CLICKYFIX-SCREW

Ø 4,2 X 22 MM

If you are not familiar with how this product is used, and particularly with the product's intended use, please contact our Application Technology department (technik@eurotec.team).