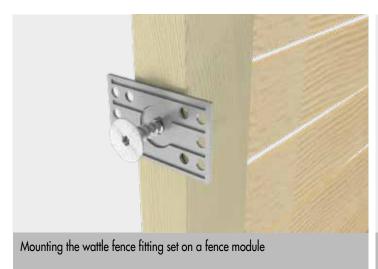

### IMAGES OF APPLICATIONS

© by E.u.r.o.Tec GmbH  $\cdot$  Last updated 08/2021  $\cdot$  Subject to changes, additions, typesetting and printing errors.

Page 1 of 2

### PRODUCT DESCRIPTION

The Eurotec wattle fence fitting set is used to attach fence elements to fence posts.