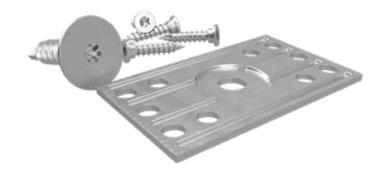

### PRODUCT TABLE

| Art. no. | Designation              | Height [mm] | Length [mm] | Material strength [mm] | PU* |
|----------|--------------------------|-------------|-------------|------------------------|-----|
| \$900335 | Wattle fence fitting set | 40          | 65          | 3                      | 1   |

<sup>\*</sup>One set contains 4 x screws (A2) + 16 x ClickyFix + 4 x braided fence screws

### DRAWINGS

WATTLE FENCE FITTING

WATTLE FENCE SCREW

Ø 8,0 X 35 MM

CLICKYFIX-SCREW

Ø 4,2 X 22 MM

If you are not familiar with how this product is used, and particularly with the product's intended use, please contact our Application Technology department (technik@eurotec.team).