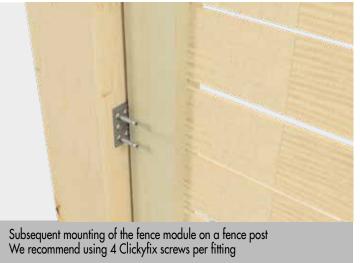

### IMAGES OF APPLICATIONS

© by E.u.r.o.Tec GmbH  $\cdot$  Last updated 08/2021  $\cdot$  Subject to changes, additions, typesetting and printing errors.

Page 1 of 2

<sup>\*</sup>One set contains 4 x screws (A2) + 16 x ClickyFix + 4 x braided fence screws