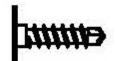

### DRAWINGS

WATTLE FENCE FITTING

WATTLE FENCE SCREW

Ø 8,0 X 35 MM

CLICKYFIX-SCREW

Ø 4,2 X 22 MM

If you are not familiar with how this product is used, and particularly with the product's intended use, please contact our Application Technology department (technik@eurotec.team).