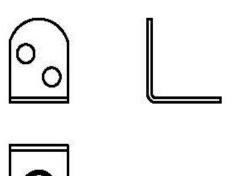

#### DRAWINGS

L-SHAPED WATTLE FENCE FITTING

I-SHAPED WATTLE FENCE FITTING ASSEMBLY

If you are not familiar with how this product is used, and particularly with the product's intended use, please contact our Application Technology department (technik@eurotec.team).