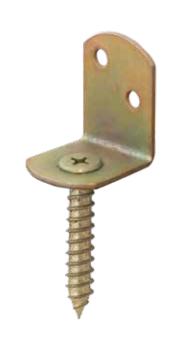

### PRODUCT DESCRIPTION

The Eurotec L-shape wattle fence fitting is used to attach fence elements to fence posts.

#### MATERIAL

· Yellow zinc-plated steel