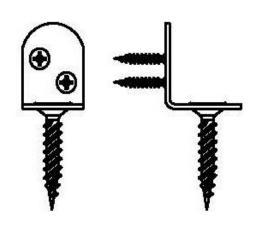

#### DRAWINGS

L-SHAPED WATTLE FENCE FITTING

I-SHAPED WATTLE FENCE FITTING ASSEMBLY

If you are not familiar with how this product is used, and particularly with the product's intended use, please contact our Application Technology department (technik@eurotec.team).