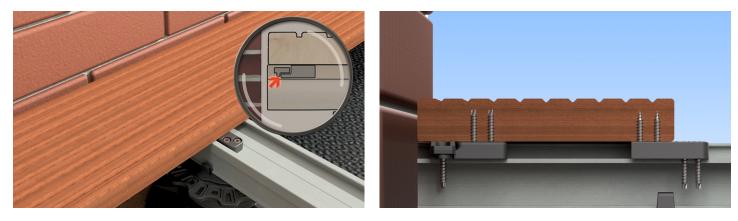

## INSTALLATION

Fix element 2 of the StarterClip to the top of the terrace substructure.

2 Fix element 1 of the StarterClip to the bottom of the terrace decking board.

Insert element 1 into element 2. The terrace decking board is now fixed to the substructure.