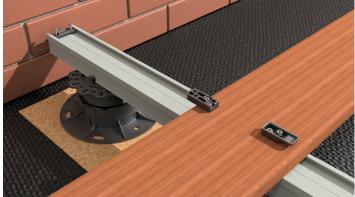

## INSTALLATION

Fix element 2 of the StarterClip to the top of the terrace substructure.

2 Fix element 1 of the StarterClip to the bottom of the terrace decking board.

Insert element 1 into element 2. The terrace decking board is now fixed to the substructure.