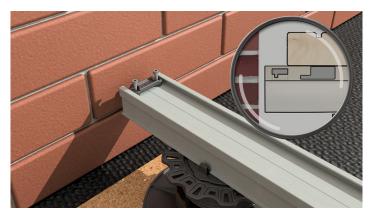

## INSTALLATION

Fix element 2 of the StarterClip to the top of the terrace substructure.

2 Fix element 1 of the StarterClip to the bottom of the terrace decking board.

Insert element 1 into element 2. The terrace decking board is now fixed to the substructure.