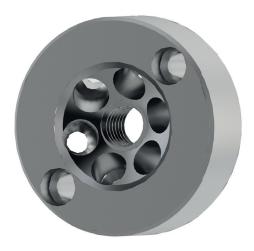

## **PRODUCT DATA SHEET**

PRODUCT DESCRIPTION

The adapter rings M12 & M16 were designed specifically for bearing high loads under tensile forces. They can be screwed into ceilings and bear high loads.

### ADVANTAGES

- High load bearing under tensile force
- Universally applicable
- Little weakening of wood
- Quick and easy installation
- For single- or multi-row series connections
- · System screws included in the scope of delivery