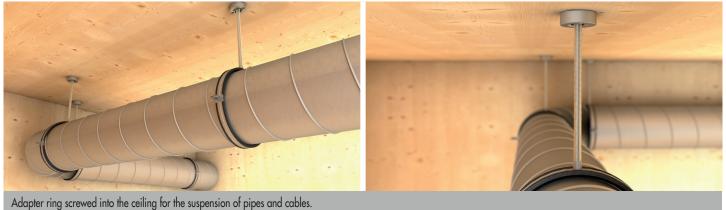

### IMAGES OF APPLICATIONS

radplet ring scrowed into the centing for the suspension of pipes and cable.

@ by E.u.r.o.Tec GmbH  $\cdot$  Last updated 07/2022  $\cdot$  Subject to changes, additions, typesetting and printing errors.