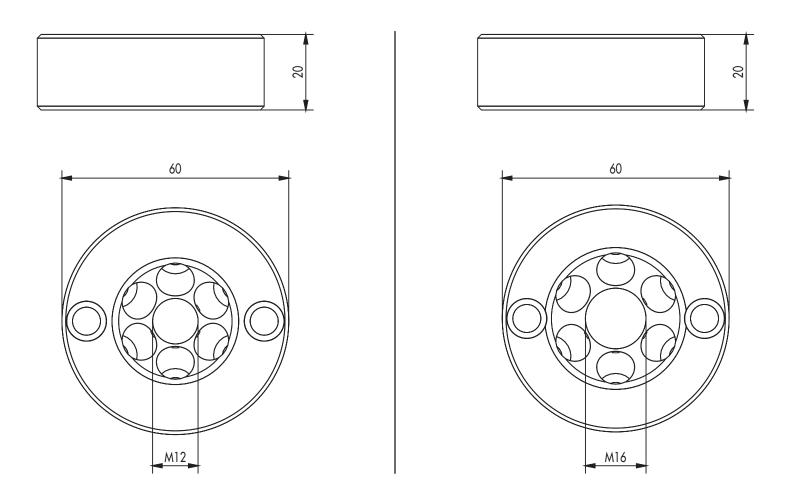

### PRODUCT TABLE

| Art. no.    | Dimensions <sup>o</sup> [mm] | Material        | PU |
|-------------|------------------------------|-----------------|----|
| 944913      | 60 x 20                      | S235 galvanised | 1  |
| 944920      | 60 x 20                      | S235 galvanised | 1  |
| n) Withda h |                              |                 |    |

°) Width x height

### DRAWINGS

If you are not familiar with how to use this product, especially with its intended use, get in touch with our Application Engineering department (technik@eurotec.team).

o by E.u.r.o.Tec GmbH  $\cdot$  Last updated 07/2022  $\cdot$  Subject to changes, additions, typesetting and printing errors.