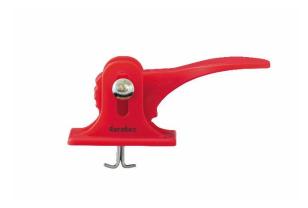

# Level Mate Spin

After inserting the Level Mate Spin into the joint, turn it by 90° and thus hook it on the underside of the tile. Hold the red handle first of all and turn the black nut tightly around the slabs to level them. To remove the Level Mate, loosen the black nut and turn the red handle by 90° again.

For joint widths of 1,5 mm to 5 mm. Slab thicknesses of 3 mm to 15 mm.