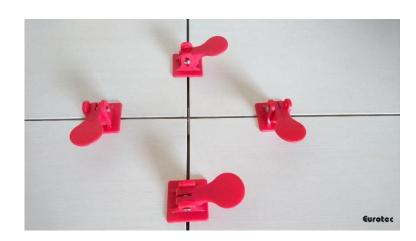

### **Product Data Sheet** – Level Mate

The **Eurotec Level Mate** is a reusable levelling system for tiles. The system is also suitable for use by both experienced tradespeople and DIY enthusiasts. The Level Mate is particularly suitable when using slabs and tiles.