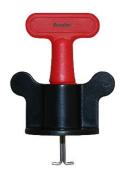

## Level Mate Flip

After inserting the Level Mate Flip, turn it by 90° and thus hook it on the underside of the tile. You can level your slabs by folding down the red lever. Thanks to the snap-in function, it can be used for all standard slab thicknesses. To remove the Level Mate Flip, loosen the lever and turn it by 90° again.

For joint widths of 2 mm to 5 mm. Slab thicknesses of 8 mm to 11 mm.

In addition to the Level Mates the matching tile crosses are available as well.