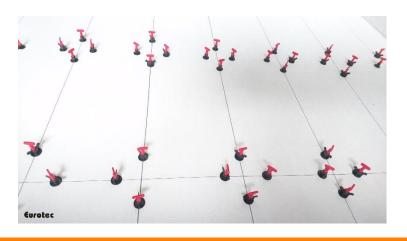

### **Product Data Sheet** – Level Mate

The **Eurotec Level Mate** is a reusable levelling system for tiles. The system is also suitable for use by both experienced tradespeople and DIY enthusiasts. The Level Mate is particularly suitable when using slabs and tiles.