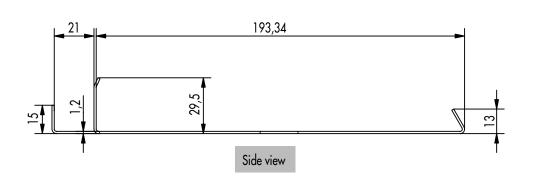

# PRODUCT TABLE

| Art. no. | Model | Dimensions <sup>a)</sup> [mm] | Material                     | PU |
|----------|-------|-------------------------------|------------------------------|----|
| 975606   | Тор   | 32,5 x 55 x 188               | 1.4016 according to EN 10088 | 10 |
| 975606   | Base  | 29,5 x 55 x 216               | 1.4016 according to EN 10088 | 10 |

<sup>&</sup>lt;sup>o)</sup>Height x width x length

# TERRA EDGE FINISH SINGLE SUPPORT

DRAWINGS BASE:

If you are not familiar with how this product is used, and particularly with the product's intended use, please contact our Application Technology department (technik@eurotec.team).