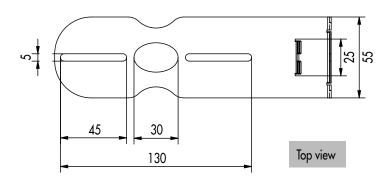

# PRODUCT TABLE

| Art. no. | Model | Dimensions <sup>a)</sup> [mm] | Material                     | PU |
|----------|-------|-------------------------------|------------------------------|----|
| 975606   | Тор   | 32,5 x 55 x 188               | 1.4016 according to EN 10088 | 10 |
| 975606   | Base  | 29,5 x 55 x 216               | 1.4016 according to EN 10088 | 10 |

<sup>&</sup>lt;sup>o)</sup>Height x width x length

# DRAWINGS TOP:

 $@ \ by \ E.u.r.o. Tec \ GmbH \cdot Last \ updated \ 06/2024 \cdot Subject \ to \ changes, \ additions, \ type setting \ and \ printing \ errors.$ 

Page 2 of 3