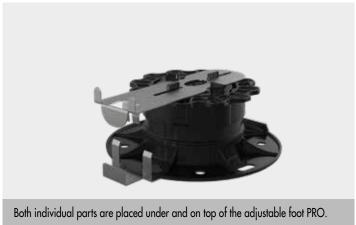

### PRODUCT DESCRIPTION

The Eurotec **TERRA Edge finish single support** is a simple, top quality way of forming edge finishes **for stone decks with individual support**.

The set is made up of **two stainless steel profiles**, one of which is placed on top of the adjustable foot and one underneath it, so that the **cut slabs are bordered at the top and bottom.** For this to work, the stones must be **cut to the desired height** and then inserted **between the frames.** 

The TERRA Edge finish single support can be combined with the Eurotec adjustable feet professional line S – XL, along with GIANT S – XL.

### APPLICATION IMAGE

 $^{\circ}$  by E.u.r.o.Tec GmbH  $\cdot$  Last updated 06/2024  $\cdot$  Subject to changes, additions, typesetting and printing errors.

Page 1 of 3