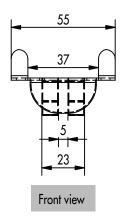

# Top

### MATERIAL

• 1.4016 according to EN 10088

# PRODUCT TABLE

| Art. no. | Model | Dimensions <sup>a)</sup> [mm] | Material                     | PU |
|----------|-------|-------------------------------|------------------------------|----|
| 975606   | Тор   | 32,5 x 55 x 188               | 1.4016 according to EN 10088 | 10 |
| 975606   | Base  | 29,5 x 55 x 216               | 1.4016 according to EN 10088 | 10 |

<sup>&</sup>lt;sup>o)</sup>Height x width x length