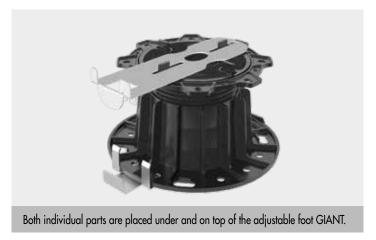

### PRODUCT DESCRIPTION

The Eurotec **TERRA Edge finish single support** is a simple, top quality way of forming edge finishes **for stone decks with individual support**.

The set is made up of **two stainless steel profiles**, one of which is placed on top of the adjustable foot and one underneath it, so that the **cut slabs are bordered at the top and bottom.** For this to work, the stones must be **cut to the desired height** and then inserted **between the frames.** 

The TERRA Edge finish single support can be combined with the Eurotec adjustable feet professional line S – XL, along with GIANT S – XL.

### APPLICATION IMAGE

 $^{\circ}$  by E.u.r.o.Tec GmbH  $\cdot$  Last updated 06/2024  $\cdot$  Subject to changes, additions, typesetting and printing errors.

Page 1 of 3