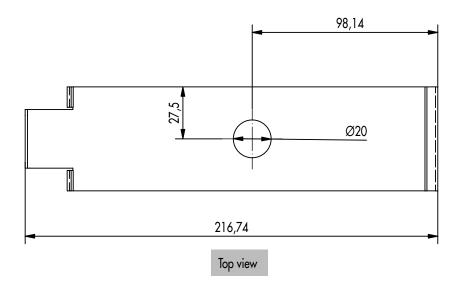

# PRODUCT TABLE

| Art. no. | Model | Dimensions <sup>a)</sup> [mm] | Material                     | PU |
|----------|-------|-------------------------------|------------------------------|----|
| 975606   | Тор   | 32,5 x 55 x 188               | 1.4016 according to EN 10088 | 10 |
| 975606   | Base  | 29,5 x 55 x 216               | 1.4016 according to EN 10088 | 10 |

<sup>&</sup>lt;sup>o)</sup>Height x width x length

# TERRA EDGE FINISH SINGLE SUPPORT

DRAWINGS BASE:

If you are not familiar with how this product is used, and particularly with the product's intended use, please contact our Application Technology department (technik@eurotec.team).