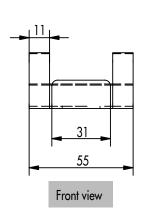

# PRODUCT TABLE

| Art. no. | Model | Dimensions <sup>a)</sup> [mm] | Material                     | PU |
|----------|-------|-------------------------------|------------------------------|----|
| 975606   | Тор   | 32,5 x 55 x 188               | 1.4016 according to EN 10088 | 10 |
| 975606   | Base  | 29,5 x 55 x 216               | 1.4016 according to EN 10088 | 10 |

<sup>&</sup>lt;sup>o)</sup>Height x width x length

# TERRA EDGE FINISH SINGLE SUPPORT

DRAWINGS BASE:

If you are not familiar with how this product is used, and particularly with the product's intended use, please contact our Application Technology department (technik@eurotec.team).