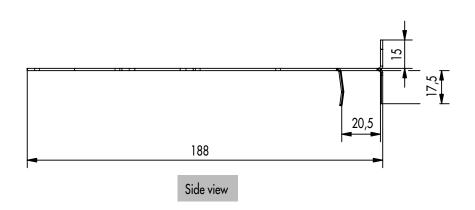

# PRODUCT TABLE

| Art. no. | Model | Dimensions <sup>a)</sup> [mm] | Material                     | PU |
|----------|-------|-------------------------------|------------------------------|----|
| 975606   | Тор   | 32,5 x 55 x 188               | 1.4016 according to EN 10088 | 10 |
| 975606   | Base  | 29,5 x 55 x 216               | 1.4016 according to EN 10088 | 10 |

<sup>&</sup>lt;sup>o)</sup>Height x width x length

# **PRODUCT DATA SHEET**